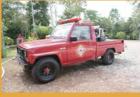

Water pump

Water Inlet

CAF Solution

Fuel Tank

The newly developed 18 UNIT CAFS is designed as a slide-in type CAFS module that easily mounts on water tenders, mini-trucks, pickup trucks, and other compact vehicles.