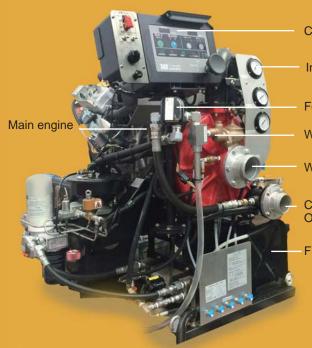

## 18 UNIT CAFS

ONE-FIGHT

All you do is mount it on your pickup!

Get one of the most powerful

mobile CAFS's ever!

Control Panel

Indicatrs

Foam Pump

Water pump

Water Inlet

CAF Solution

Fuel Tank

The newly developed 18 UNIT CAFS is designed as a slide-in type CAFS module that easily mounts on water tenders, mini-trucks, pickup trucks, and other compact vehicles.

The control panel and foam and fuel tanks can be easily hooked up to suit your specifications.