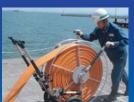

## **EASY CADDY. PRO**

PAP.A

Easily handled by single operator! No power source required! Hose diameters from 75

to 300 mm available!

Load, carry, and extend the LDH with ease.

Roll up with the Ratchet Handle and unload. Store in a box with the Roller

## **Features**

- Roll up, transport, and store the LDH with ease.
- Specially designed for easy transport even in disaster areas with uneven terrain.
- The lightweight, compact design make the LDH easy to store and load and unload on and off trucks.
- The ratchet handles makes it easy to roll up the hose manually in emergency conditions when no power source is available.