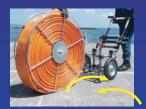

## **EASY CADDY. PRO**

PAP.A

Easily handled by single operator! No power source required! Hose diameters from 75

to 300 mm available!

Load, carry, and extend the LDH with ease.

Roll up with the Ratchet Handle and unload. Store in a box with the Roller

## **Features**

- Roll up, transport, and store the LDH with ease.
- Specially designed for easy transport even in disaster areas with uneven terrain.
- The lightweight, compact design make the LDH easy to store and load and unload on and off trucks.
- The ratchet handles makes it easy to roll up the hose manually in emergency conditions when no power source is available.