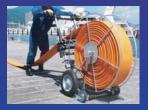

## **EASY CADDY. PRO**

PAP.A

Easily handled by single operator! No power source required! Hose diameters from 75

to 300 mm available!

Load, carry, and extend the LDH with ease.

Roll up with the Ratchet Handle and unload. Store in a box with the Roller

## **Features**

- Roll up, transport, and store the LDH with ease.
- Specially designed for easy transport even in disaster areas with uneven terrain.
- The lightweight, compact design make the LDH easy to store and load and unload on and off trucks.
- The ratchet handles makes it easy to roll up the hose manually in emergency conditions when no power source is available.