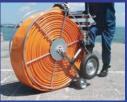

## **EASY CADDY. PRO**

PAP.A

Easily handled by single operator! No power source required! Hose diameters from 75

to 300 mm available!

Load, carry, and extend the LDH with ease.

Roll up with the Ratchet Handle and unload. Store in a box with the Roller

## **Features**

- Roll up, transport, and store the LDH with ease.
- Specially designed for easy transport even in disaster areas with uneven terrain.
- The lightweight, compact design make the LDH easy to store and load and unload on and off trucks.
- The ratchet handles makes it easy to roll up the hose manually in emergency conditions when no power source is available.