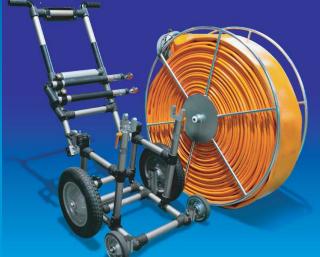

## **EASY CADDY. PRO**

PAP.A

Easily handled by single operator! No power source required! Hose diameters from 75

to 300 mm available!

Load, carry, and extend the LDH with ease.

Roll up with the Ratchet Handle and unload. Store in a box with the Roller

## **Features**

- Roll up, transport, and store the LDH with ease.
- Specially designed for easy transport even in disaster areas with uneven terrain.
- The lightweight, compact design make the LDH easy to store and load and unload on and off trucks.
- The ratchet handles makes it easy to roll up the hose manually in emergency conditions when no power source is available.